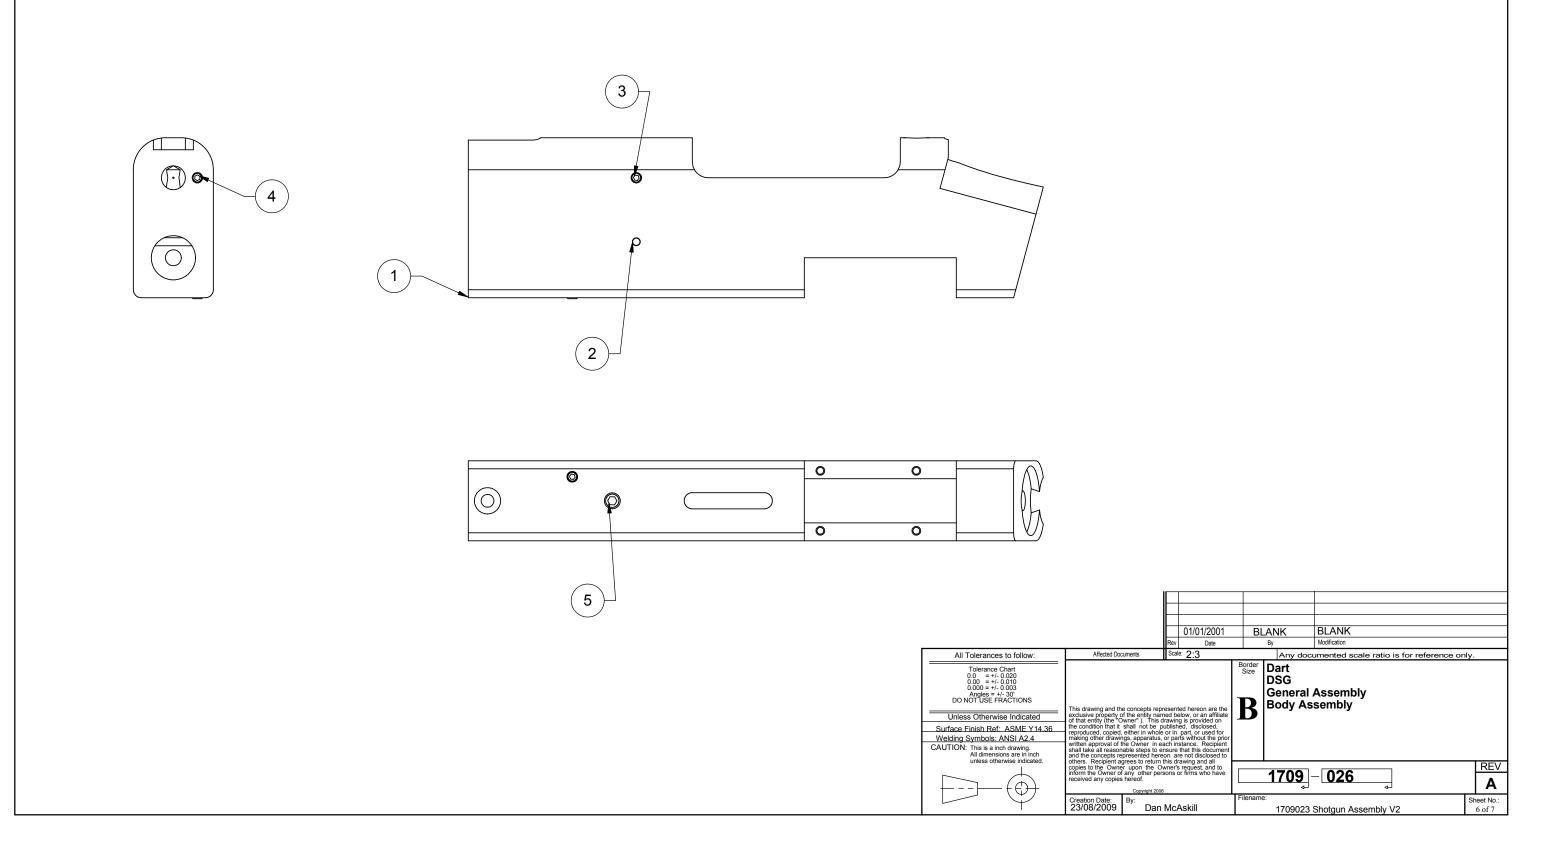

This is what you should see though the empty hole for the valve retention screw

| ITEM NO. | PART NUMBER           | DESCRIPTION                                          | QTY. |
|----------|-----------------------|------------------------------------------------------|------|
| 1        | 1709001 Reciever      | Reciever                                             | 1    |
| 2        | 0.125" x 1.25"        | 0.125" x 1.25" Dowel Pin                             | 1    |
|          | [/41] #0 -32 UNC X /4 | SET SCREW, CUP POINT #8 -32 UNC<br>x 1/4             | 2    |
| 4        |                       | SET SCREW, CUP POINT #8 -32 UNC<br>x 0.375           |      |
| 5        | [966] ¼ -28 UNF x ¼   | x 0.375<br>SET SCREW, CUP POINT 1/4 -28 UNF<br>x 1/4 | 1    |