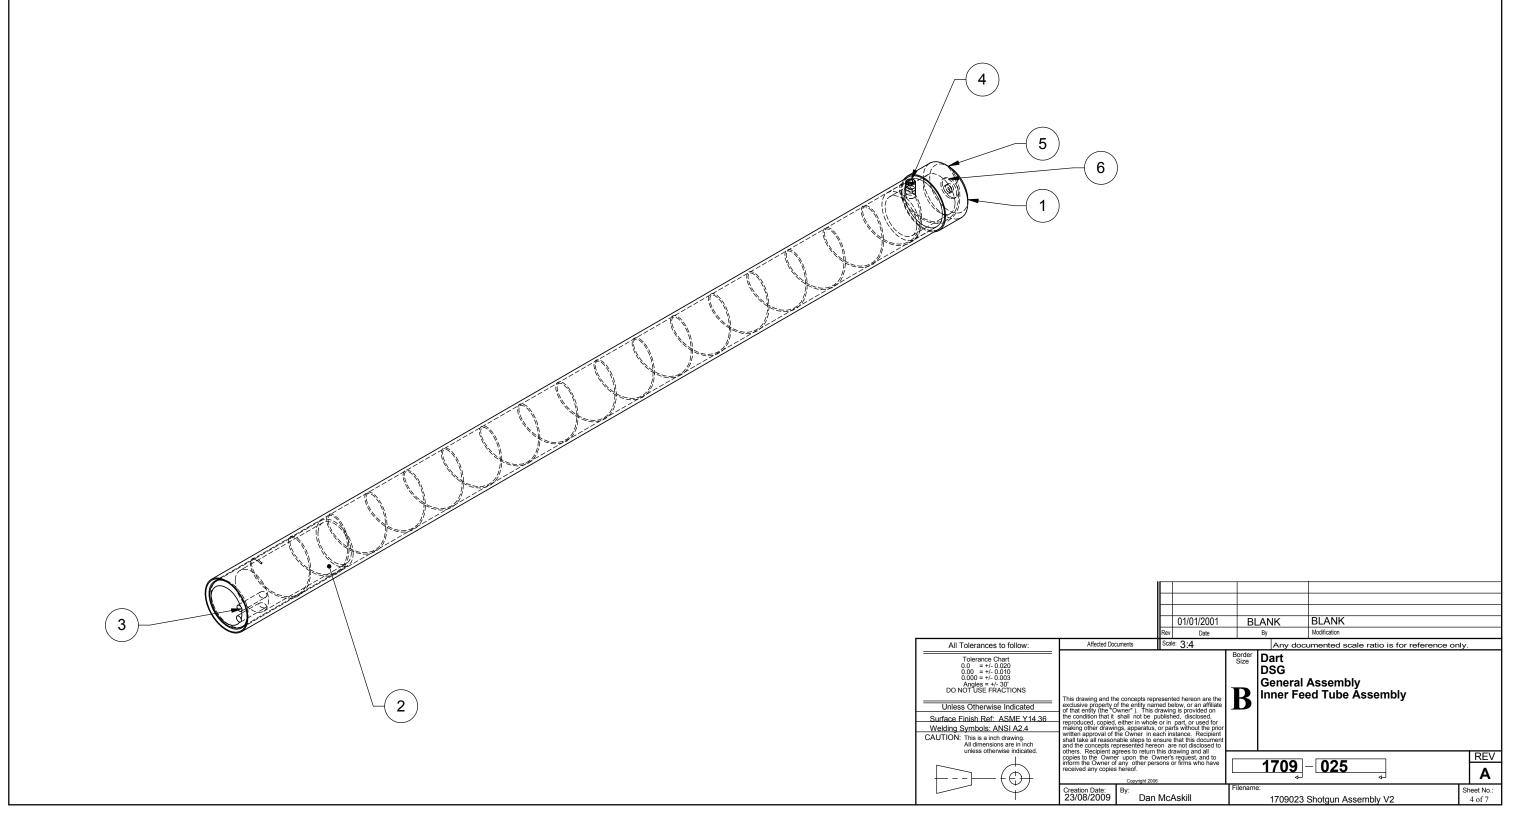

| ITEM NO. | PART NUMBER                  | DESCRIPTION                          | QTY. |
|----------|------------------------------|--------------------------------------|------|
| 1        | 1709020 Feed Tube End<br>Cap | Feed Tube End Cap                    | 1    |
| 2        | 1709021 Inner Feed<br>Tube   | Inner Feed Tube                      | 1    |
| 3        | 1709016 Feed Pusher          | Feed Pusher                          | 1    |
| 4        | [641] #6 -32 UNC x 1/4       | SET SCREW, CUP POINT #6 -32 UNC x ½  | 1    |
| 5        | Springfeed spring            | BLANK                                | 1    |
| 6        | [12] #4 SAE                  | Flat Washer Zinc-Plated Steel #4 SAE | 1    |
|          |                              |                                      |      |