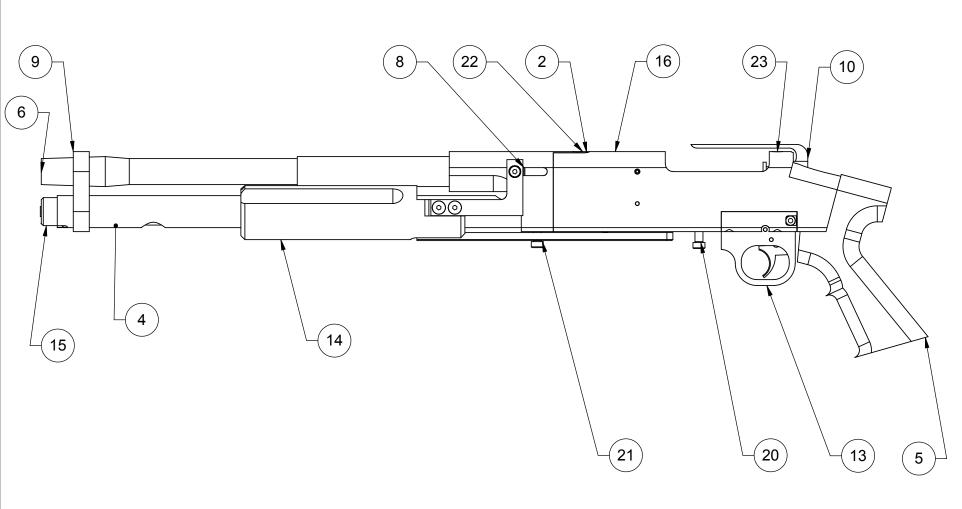

| ITEM<br>NO. | PART NUMBER                             | DESCRIPTION                                  | Default/QTY. |
|-------------|-----------------------------------------|----------------------------------------------|--------------|
| 1           | 1709008 Hammer                          | Bolt                                         | 1            |
| 2           | 1709002 Breech                          | Breech                                       | 1            |
| 3           | 1709004 Forward Plug and<br>Ball Feed   | Forward Plud and Ball Feed                   | 1            |
| 4           | 1709009 Feed Tube                       | Outer Feed Tube                              | 1            |
| 5           | pistol grip                             | BLANK                                        | 1            |
| 6           | shotgun barrel                          | BLANK                                        | 1            |
| 7           | Phantom Puncture Pin                    | BLANK                                        | 1            |
| 8           | 1709007 Bolt                            | Bolt                                         | 1            |
| 9           | 170915 Front Clamp                      | Front Clamp                                  | 1            |
| 10          | Lever Changer                           | BLANK                                        | 1            |
| 11          | 1709004-1 Forward Plug and<br>Ball Feed | Forward Plud and Ball Feed                   | 1            |
| 12          | Valve Spring                            | BLANK                                        | 2            |
| 13          | 1709015 Trigger Assembly                | Trigger Assembly                             | 1            |
| 14          | 1709024 Pump Assembly                   | Pump Assembly                                | 1            |
| 15          | 1709025 Inner Feed Tube<br>Assembly     | Inner Feed Tube Assembly                     | 1            |
| 16          | 1709026 Body Assembly                   | Body Assembly                                | 1            |
| 17          | 1709027 Valve Assembly                  | Valve Assembly                               | 1            |
| 18          | 011 oring                               | 011 Buna Oring                               | 1            |
| 19          | 013 oring                               | 013 Buna Oring                               | 2            |
| 20          | [04] ½'' x ¾''                          | SHOULDER SCREW 1/4" x                        | 1            |
| 21          | [03] ¼" x 0.625"                        | SHOULDER SCREW 1/4" x 0.625"                 | 2            |
| 22          | [463] #10 -32 UNF x 0.375               | Countersunk S.H.C.S. #10 -<br>32 UNF x 0.375 | 1            |
| 23          | [443] #10 -24 UNC x .44                 | Countersunk S.H.C.S. #10 -<br>24 UNC x 7/16  | 1            |
| 24          | [a51] 0.3125 -18 UNC x 2                | S.H.C.S. 0.3125 -18 UNC x 2                  | 1            |
| 25          | [19] 0.3125" SAE                        | Flat Washer Zinc-Plated<br>Steel 0.3125" SAE | 1            |
| 26          | [848] #10 -24 UNC x 1                   | S.H.C.S. #10 -24 UNC x 1                     | 1            |
| 27          | [465] #10 -32 UNF x 0.625               | Countersunk S.H.C.S. #10 - 32 UNF x 0.625    | 1            |