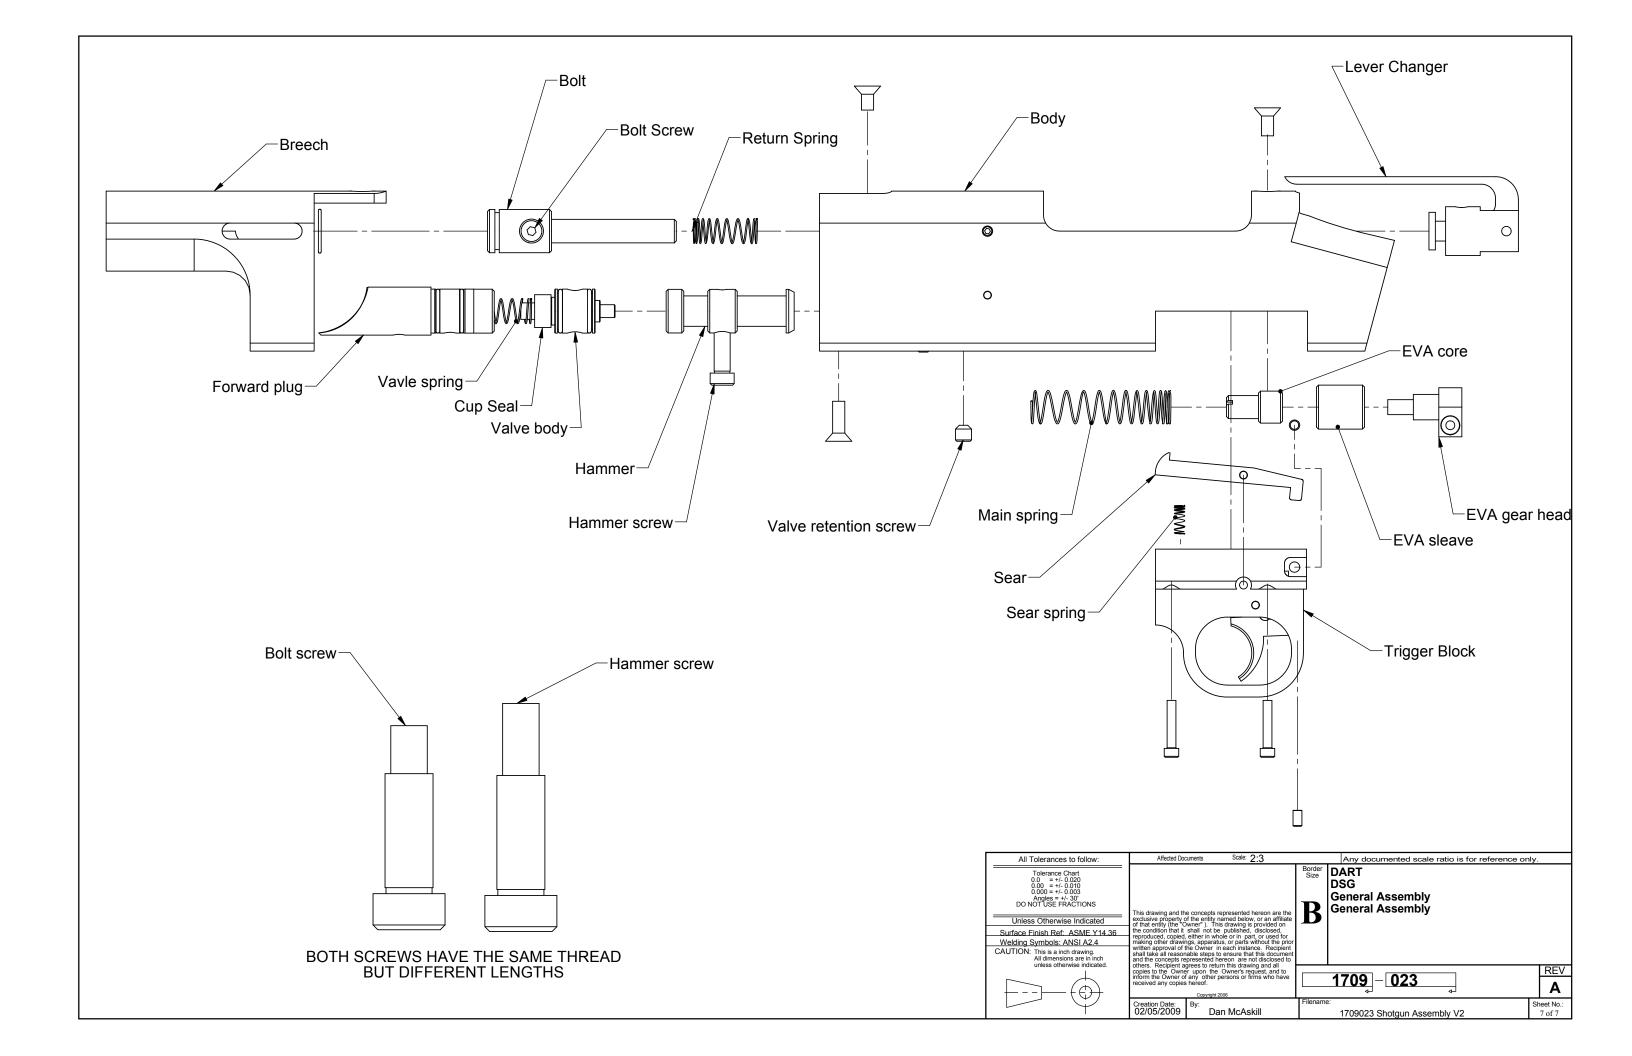

| ITEM<br>NO. | PART NUMBER                             | DESCRIPTION                                  | Default/QTY. |
|-------------|-----------------------------------------|----------------------------------------------|--------------|
| 1           | 1709008 Hammer                          | Bolt                                         | 1            |
| 2           | 1709002 Breech                          | Breech                                       | 1            |
| 3           | 1709004 Forward Plug and<br>Ball Feed   | Forward Plud and Ball Feed                   | 1            |
| 4           | 1709009 Feed Tube                       | Outer Feed Tube                              | 1            |
| 5           | pistol grip                             | BLANK                                        | 1            |
| 6           | shotgun barrel                          | BLANK                                        | 1            |
| 7           | Phantom Puncture Pin                    | BLANK                                        | 1            |
| 8           | 1709007 Bolt                            | Bolt                                         | 1            |
| 9           | 170915 Front Clamp                      | Front Clamp                                  | 1            |
| 10          | Lever Changer                           | BLANK                                        | 1            |
| 11          | 1709004-1 Forward Plug and<br>Ball Feed | Forward Plud and Ball Feed                   | 1            |
| 12          | Valve Spring                            | BLANK                                        | 2            |
| 13          | 1709015 Trigger Assembly                | Trigger Assembly                             | 1            |
| 14          | 1709024 Pump Assembly                   | Pump Assembly                                | 1            |
| 15          | 1709025 Inner Feed Tube<br>Assembly     | Inner Feed Tube Assembly                     | 1            |
| 16          | 1709026 Body Assembly                   | Body Assembly                                | 1            |
| 17          | 1709027 Valve Assembly                  | Valve Assembly                               | 1            |
| 18          | 011 oring                               | 011 Buna Oring                               | 1            |
| 19          | 013 oring                               | 013 Buna Oring                               | 2            |
| 20          | [04] ½'' x ¾''                          | SHOULDER SCREW 1/4" x                        | 1            |
| 21          | [03] ¼" x 0.625"                        | SHOULDER SCREW 1/4" x 0.625"                 | 2            |
| 22          | [463] #10 -32 UNF x 0.375               | Countersunk S.H.C.S. #10 -<br>32 UNF x 0.375 | 1            |
| 23          | [443] #10 -24 UNC x .44                 | Countersunk S.H.C.S. #10 -<br>24 UNC x 7/16  | 1            |
| 24          | [a51] 0.3125 -18 UNC x 2                | S.H.C.S. 0.3125 -18 UNC x 2                  | 1            |
| 25          | [19] 0.3125" SAE                        | Flat Washer Zinc-Plated<br>Steel 0.3125" SAE | 1            |
| 26          | [848] #10 -24 UNC x 1                   | S.H.C.S. #10 -24 UNC x 1                     | 1            |
| 27          | [465] #10 -32 UNF x 0.625               | Countersunk S.H.C.S. #10 - 32 UNF x 0.625    | 1            |