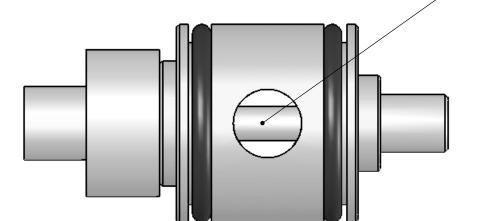

This is what you should see though the empty hole for the valve retention screw

| ITEM NO. | PART NUMBER           | DESCRIPTION                                          | QTY. |
|----------|-----------------------|------------------------------------------------------|------|
| 1        | 1709001 Reciever      | Reciever                                             | 1    |
| 2        | 0.125" x 1.25"        | 0.125" x 1.25" Dowel Pin                             | 1    |
|          | [/41] #0 -32 UNC X /4 | SET SCREW, CUP POINT #8 -32 UNC<br>x 1/4             | 2    |
| 4        |                       | SET SCREW, CUP POINT #8 -32 UNC<br>x 0.375           |      |
| 5        | [966] ¼ -28 UNF x ¼   | x 0.375<br>SET SCREW, CUP POINT 1/4 -28 UNF<br>x 1/4 | 1    |