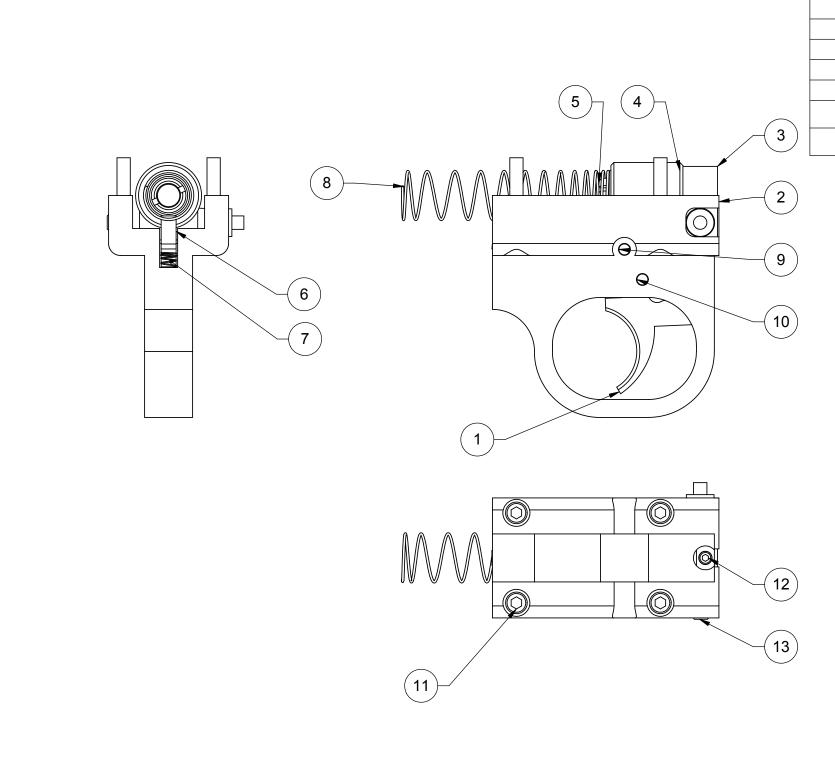

| ITEM NO. | PART NUMBER                        | DESCRIPTION                           | QTY. |
|----------|------------------------------------|---------------------------------------|------|
| 1        | Trigger V3                         |                                       | 1    |
| 2        | 1709003 Trigger Block              | Trigger Block                         | 1    |
| 3        | gear head                          | BLANK                                 | 1    |
| 4        | 1709005 Velocity<br>Adjuster Shell | Velocity Adjuster Shell               | 1    |
| 5        | 1709006 Velocity<br>Adjuster Core  | Velocity Adjuster Core                | 1    |
| 6        | 1709014 Sear                       | Sear                                  | 1    |
| 7        | Trigger Spring                     | BLANK                                 | 1    |
| 8        | Main Spring                        | BLANK                                 | 1    |
| 9        | 0.125" x 0.5"                      | 0.125" x 0.5" Dowel Pin               | 1    |
| 10       | 0.125" x 0.5"                      | 0.125" x 0.5" Mild Steel Spring Pin   | 1    |
| 11       | [648] #6 -32 UNC x ¾               | S.H.C.S. #6 -32 UNC x ¾               | 4    |
| 12       | [641] #6 -32 UNC x 1/4             | SET SCREW, CUP POINT #6 -32 UNC x 1/4 | 1    |
| 13       | [741] #8 -32 UNC x 1/4             | SET SCREW, CUP POINT #8 -32 UNC x ½   | 1    |