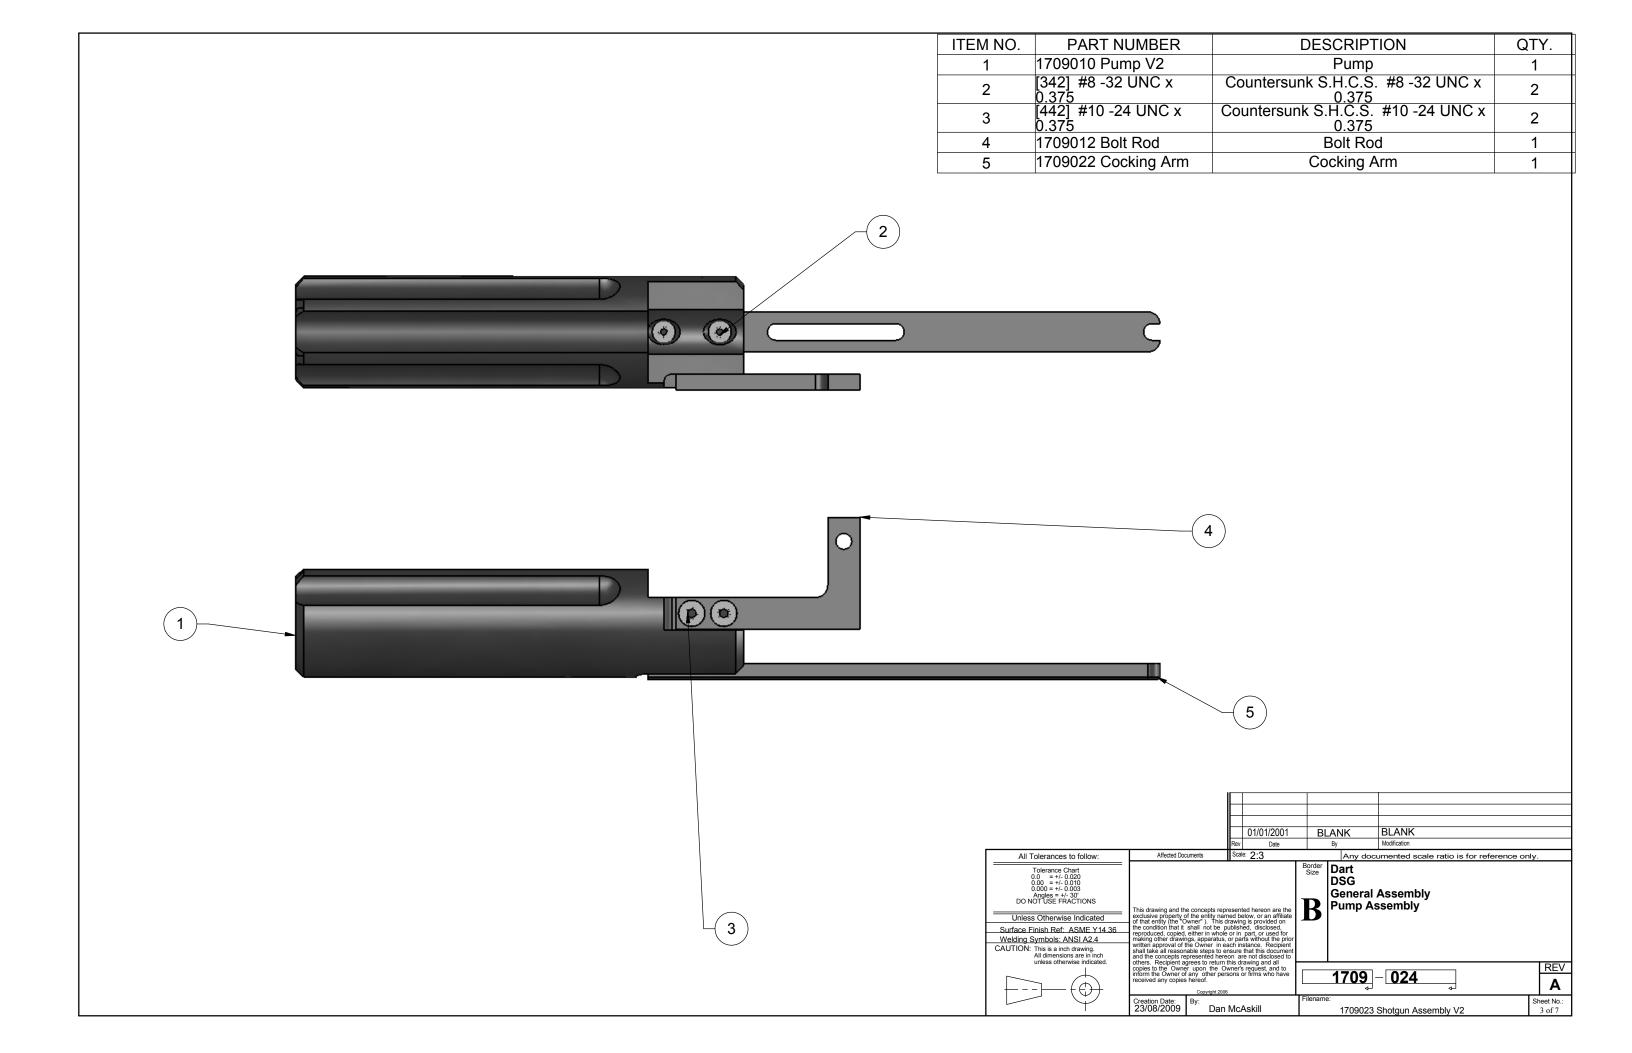

| 1    |
| 6        | 1709014 Sear                       | Sear                                  | 1    |
| 7        | Trigger Spring                     | BLANK                                 | 1    |
| 8        | Main Spring                        | BLANK                                 | 1    |
| 9        | 0.125" x 0.5"                      | 0.125" x 0.5" Dowel Pin               | 1    |
| 10       | 0.125" x 0.5"                      | 0.125" x 0.5" Mild Steel Spring Pin   | 1    |
| 11       | [648] #6 -32 UNC x ¾               | S.H.C.S. #6 -32 UNC x ¾               | 4    |
| 12       | [641] #6 -32 UNC x 1/4             | SET SCREW, CUP POINT #6 -32 UNC x 1/4 | 1    |
| 13       | [741] #8 -32 UNC x 1/4             | SET SCREW, CUP POINT #8 -32 UNC x ½   | 1    |





| ITEM NO. | PART NUMBER                  | DESCRIPTION                          | QTY. |
|----------|------------------------------|--------------------------------------|------|
| 1        | 1709020 Feed Tube End<br>Cap | Feed Tube End Cap                    | 1    |
| 2        | 1709021 Inner Feed<br>Tube   | Inner Feed Tube                      | 1    |
| 3        | 1709016 Feed Pusher          | Feed Pusher                          | 1    |
| 4        | [641] #6 -32 UNC x 1/4       | SET SCREW, CUP POINT #6 -32 UNC x ½  | 1    |
| 5        | Springfeed spring            | BLANK                                | 1    |
| 6        | [12] #4 SAE                  | Flat Washer Zinc-Plated Steel #4 SAE | 1    |
|          |                              |