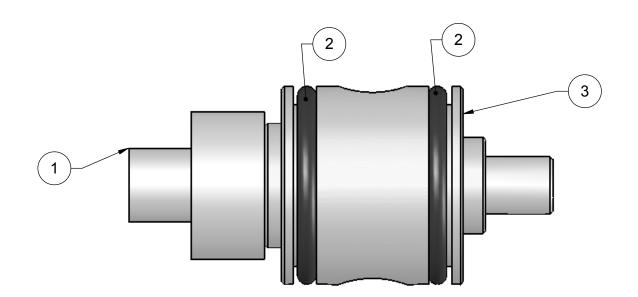

| ITEM NO. | PART NUMBER        | DESCRIPTION    | QTY. |
|----------|--------------------|----------------|------|
| 1        | Wrath Cup Seal     | Cup Seal       | 1    |
| 2        | 015 oring          | 015 Buna Oring | 2    |
| 3        | 1709028 Valve Body | Valve Body     | 1    |